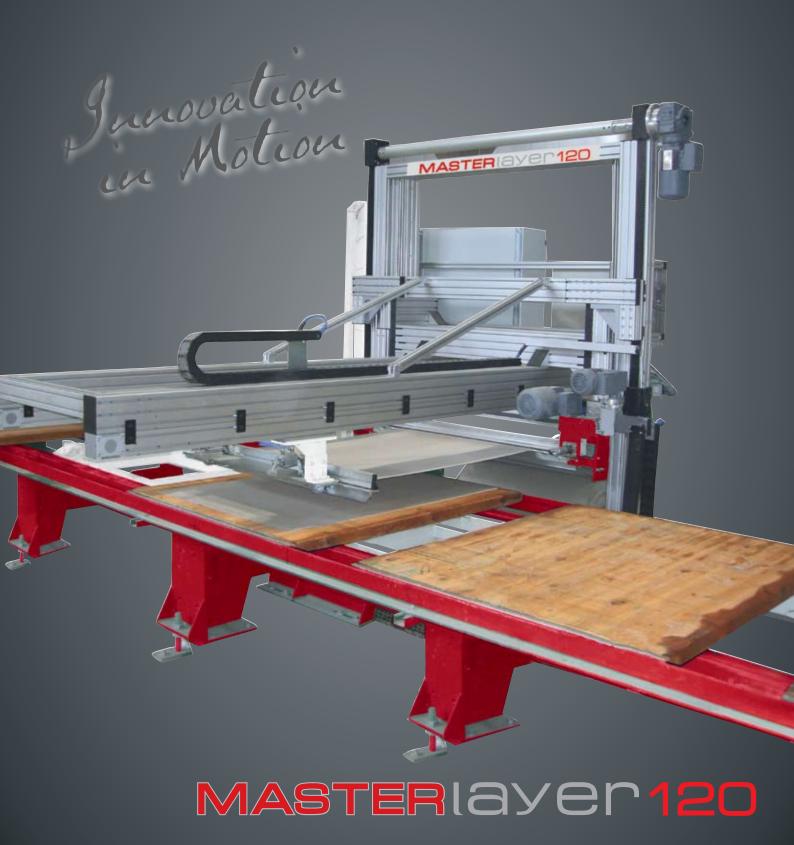

## MASTERIayer120

| General Data    |                                     |
|-----------------|-------------------------------------|
| Machine drawing | MASTERlayer120, Foil and mesh layer |
| Finish          | RAL 7035, RAL 7016, RAL 3020        |
| Total weight    | 800 kg                              |

## **General mode of functioning**

The MASTERIayer120 is a tried-and-tested packaging machine that has been constantly further developed. Various packaging materials, e.g. foils, meshes or paper, are inserted or applied as interlayers or top layers.

The packaging material is rolled off a drum, pulled out to variable lengths, cut and placed on the product.

The MASTERstyler120 is a "standalone" machine that works at right angles to the direction of the conveyor and thus integrates smoothly into practically any existing system.